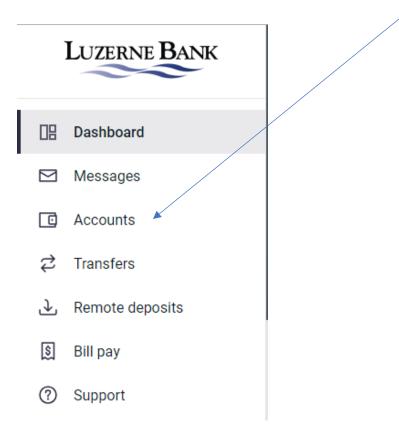

## **Viewing Loan E-Statements**

- Sign into your Online Banking account
- Select Accounts on the Left panel (see screenshot)

- When in the Account in the upper right choose Statements.

- Select the Account or Accounts that you want to see Statements for.